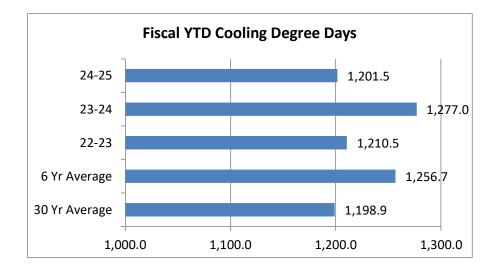

| IV. | Cooling Degree Day Information | Fiscal Year 2024-25 | Fiscal Year 2023-24 | <u>% Change</u> | <u>6 Year Average</u> | <u>30 Year Average</u> |
|-----|--------------------------------|---------------------|---------------------|-----------------|-----------------------|------------------------|
|     | July                           | 512.0               | 581.0               | -11.9%          | 523.5                 | 486.0                  |
|     | August                         | 421.0               | 449.0               | -6.2%           | 456.4                 | 444.4                  |
|     | September                      | <u>268.5</u>        | <u>247.0</u>        | <u>8.7%</u>     | <u>276.8</u>          | <u>268.5</u>           |
|     | YTD                            | 1,201.5             | 1,277.0             | -5.9%           | 1,256.7               | 1,198.9                |