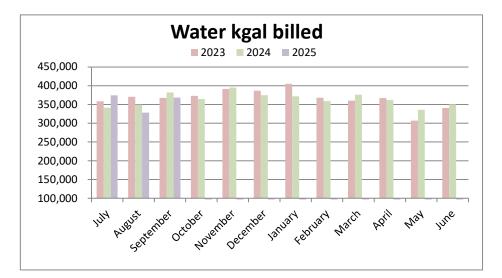

## GREENVILLE UTILITIES COMMISSION September 30, 2024 Preliminary

|      |                |               |                  |                  |                  |                       | YTD %         |                  |                  | YTD %         |
|------|----------------|---------------|------------------|------------------|------------------|-----------------------|---------------|------------------|------------------|---------------|
| III. | Volumes Billed |               | September 2024   | YTD FY 2024-25   | September 2023   | <u>YTD FY 2023-24</u> | <u>Change</u> | September 2022   | YTD FY 2022-23   | <u>Change</u> |
|      | Electric (kwh) |               | 167,342,831      | 511,848,648      | 181,161,935      | 518,895,921           | -1.4%         | 173,728,242      | 524,563,126      | -2.4%         |
|      | Water (kgal)   |               | 368,359          | 1,071,038        | 382,078          | 1,072,509             | -0.1%         | 367,722          | 1,096,738        | -2.3%         |
|      | Sewer (kgal)   |               | 270,661          | 766,452          | 272,163          | 777,923               | -1.5%         | 272,500          | 798,201          | -4.0%         |
|      | Gas (ccf)      | Firm          | 726,318          | 1,818,564        | 705,144          | 1,949,827             | -6.7%         | 719,202          | 1,899,174        | -4.2%         |
|      |                | Interruptible | <u>1,321,889</u> | <u>3,444,541</u> | <u>1,023,617</u> | <u>3,073,025</u>      | <u>12.1%</u>  | <u>1,192,597</u> | <u>3,162,155</u> | <u>8.9%</u>   |
|      |                | Total         | 2,048,207        | 5,263,105        | 1,728,761        | 5,022,852             | 4.8%          | 1,911,799        | 5,061,329        | 4.0%          |