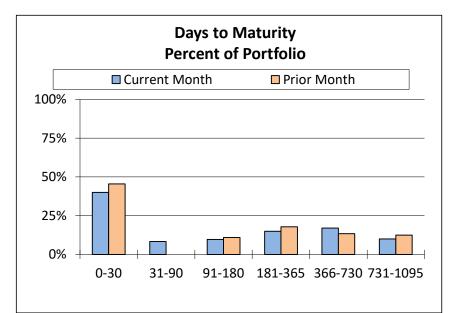

.0%<br>0.0%<br>0.0%<br>39.8%<br>16.4%<br>20.7%<br>0.0%<br>0.2%<br>0.2%<br>0.0% | 93,853<br>12,534,965<br>3,586,291<br>-<br>6,152<br>174,371<br>-<br>-<br>-<br>-<br>-<br>-<br>-<br>-<br>-<br>-<br>-<br>-<br>-                                    | 202,061<br>507,159<br>1,427,638<br>271,113<br>268,002<br>550,000<br>3,105,498<br>35,991<br>1,750,000<br>10,000<br>25,000<br>10,000<br>\$ 8,597,818<br>8,038,984<br>4,120,973<br>1,300,000<br>970,300<br>136,000                 | 12/31/2024<br>6/30/2026<br>12/31/2025<br>6/30/2025<br>6/30/2025<br>6/30/2028<br>12/31/2026<br>12/31/2026<br>12/31/2028<br>3/31/2025<br>12/30/2025<br>6/30/2025<br>6/30/2025<br>6/30/2027<br>6/30/2028<br>6/30/2030 |

## Investment Portfolio Diversification September 30, 2024





## Cash and Investment Report September 30, 2024









## GUC Investments Portfolio Summary by Issuer September 30, 2024

| Issuer                       |                        | umber of<br>estments | Par<br>Value   | Remaining Cost | % of<br>Portfolio | Average<br>YTM 365 | Average Days<br>to Maturity |
|------------------------------|------------------------|----------------------|----------------|----------------|-------------------|--------------------|-----------------------------|
| Bank of America              |                        | 2                    | 4,708,145.44   | 4,708,145.44   | 4.02              | 0.009              | 1                           |
| Dogwood State Bank           |                        | 1                    | 10,833,853.49  | 10,833,853.49  | 9.25              | 5.190              | 1