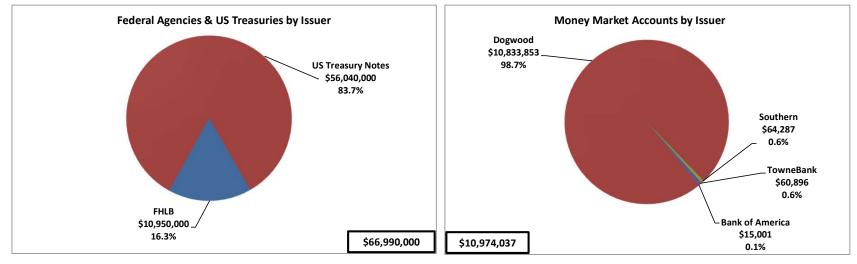

| C. | Portfolio Management | Fiscal Year 2024  | 4-25  | Fiscal Year 202   | 3-24         | Fiscal Year 2022-23 |       |  |
|----|----------------------|-------------------|-------|-------------------|--------------|---------------------|-------|--|
|    |                      | Interest Earnings | Yield | Interest Earnings | <u>Yield</u> | Interest Earnings   | Yield |  |
|    | July                 | \$391,317         | 3.52% | \$367,220         | 3.11%        | \$138,345           | 1.19% |  |
|    | August               | \$392,669         | 3.61% | \$408,588         | 3.09%        | \$150,839           | 1.17% |  |
|    | September            | \$369,439         | 3.58% | \$387,367         | 3.05%        | \$177,443           | 1.49% |  |