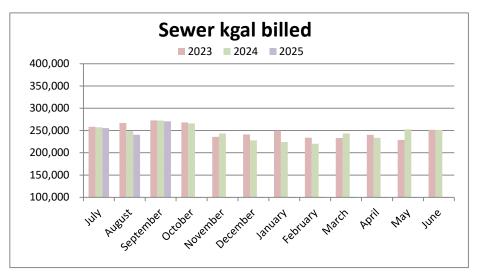

## GREENVILLE UTILITIES COMMISSION September 30, 2024 Preliminary

|      |                |               |                  |                  |                  |                       | YTD %         |                  |                  | YTD %         |
|------|----------------|---------------|------------------|------------------|------------------|-----------------------|---------------|------------------|------------------|---------------|
| III. | Volumes Billed |               | September 2024   | YTD FY 2024-25   | September 2023   | <u>YTD FY 2023-24</u> | <u>Change</u> | September 2022   | YTD FY 2022-23   | <u>Change</u> |
|      | Electric (kwh) |               | 167,342,831      | 511,848,648      | 181,161,935      | 518,895,921           | -1.4%         | 173,728,242      | 524,563,126      | -2.4%         |
|      | Water (kgal)   |               | 368,359          | 1,071,038        | 382,078          | 1,072,509             | -0.1%         | 367,722          | 1,096,738        | -2.3%         |
|      | Sewer (kgal)   |               | 270,661          | 766,452          | 272,163          | 777,923               | -1.5%         | 272,500          | 798,201          | -4.0%         |
|      | Gas (ccf)      | Firm          | 726,318          | 1,818,564        | 705,144          | 1,949,827             | -6.7%         | 719,202          | 1,899,174        | -4.2%         |
|      |                | Interruptible | <u>1,321,889</u> | <u>3,444,541</u> | <u>1,023,617</u> | <u>3,073,025</u>      | <u>12.1%</u>  | <u>1,192,597</u> | <u>3,162,155</u> | <u>8.9%</u>   |
|      |                | Total         | 2,048,207        | 5,263,105        | 1,728,761        | 5,022,852             | 4.8%          | 1,911,799        | 5,061,329        | 4.0%          |