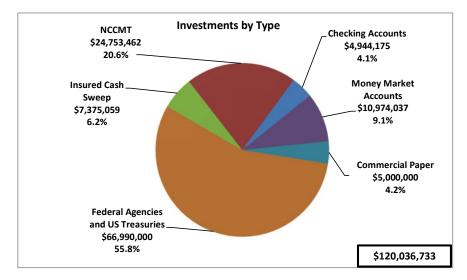

| C. | Portfolio Management | Fiscal Year 2024  | 4-25  | Fiscal Year 202   | 3-24         | Fiscal Year 2022-23 |       |  |
|----|----------------------|-------------------|-------|-------------------|--------------|---------------------|-------|--|
|    |                      | Interest Earnings | Yield | Interest Earnings | <u>Yield</u> | Interest Earnings   | Yield |  |
|    | July                 | \$391,317         | 3.52% | \$367,220         | 3.11%        | \$138,345           | 1.19% |  |
|    | August               | \$392,669         | 3.61% | \$408,588         | 3.09%        | \$150,839           | 1.17% |  |
|    | September            | \$369,439         | 3.58% | \$387,367         | 3.05%        | \$177,443           | 1.49% |  |