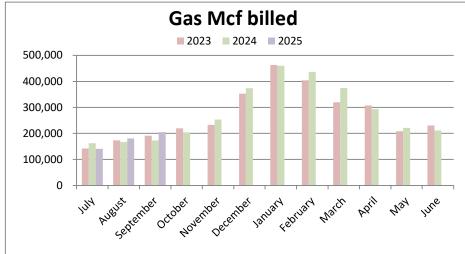

# **Customer Demand**

## GREENVILLE UTILITIES COMMISSION September 30, 2024 Preliminary

|      |                |               |                  |                  |                  |                       | YTD %         |                  |                  | YTD %         |
|------|----------------|---------------|------------------|------------------|------------------|-----------------------|---------------|------------------|------------------|---------------|
| III. | Volumes Billed |               | September 2024   | YTD FY 2024-25   | September 2023   | <u>YTD FY 2023-24</u> | <u>Change</u> | September 2022   | YTD FY 2022-23   | <u>Change</u> |
|      | Electric (kwh) |               | 167,342,831      | 511,848,648      | 181,161,935      | 518,895,921           | -1.4%         | 173,728,242      | 524,563,126      | -2.4%         |
|      | Water (kgal)   |               | 368,359          | 1,071,038        | 382,078          | 1,072,509             | -0.1%         | 367,722          | 1,096,738        | -2.3%         |
|      | Sewer (kgal)   |               | 270,661          | 766,452          | 272,163          | 777,923               | -1.5%         | 272,500          | 798,201          | -4.0%         |
|      | Gas (ccf)      | Firm          | 726,318          | 1,818,564        | 705,144          | 1,949,827             | -6.7%         | 719,202          | 1,899,174        | -4.2%         |
|      |                | Interruptible | <u>1,321,889</u> | <u>3,444,541</u> | <u>1,023,617</u> | <u>3,073,025</u>      | <u>12.1%</u>  | <u>1,192,597</u> | <u>3,162,155</u> | <u>8.9%</u>   |
|      |                | Total         | 2,048,207        | 5,263,105        | 1,728,761        | 5,022,852             | 4.8%          | 1,911,799        | 5,061,329        | 4.0%          |