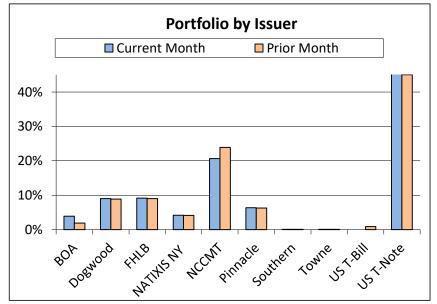

>0.0%<br>0.0%<br>0.0%<br>39.8%<br>16.4%<br>20.7%<br>0.0%<br>0.2%<br>0.2%<br>0.0% | 93,853<br>12,534,965<br>3,586,291<br>-<br>6,152<br>174,371<br>-<br>-<br>-<br>-<br>-<br>-<br>-<br>-<br>-<br>-<br>-<br>-<br>-                                    | 202,061<br>507,159<br>1,427,638<br>271,113<br>268,002<br>550,000<br>3,105,498<br>35,991<br>1,750,000<br>10,000<br>25,000<br>10,000<br>\$ 8,597,818<br>8,038,984<br>4,120,973<br>1,300,000<br>970,300<br>136,000                 | 12/31/2024<br>6/30/2026<br>12/31/2025<br>6/30/2025<br>6/30/2025<br>6/30/2028<br>12/31/2026<br>12/31/2026<br>12/31/2028<br>3/31/2025<br>12/30/2025<br>6/30/2025<br>6/30/2025<br>6/30/2027<br>6/30/2028<br>6/30/2030 |

## Investment Portfolio Diversification September 30, 2024





## Cash and Investment Report September 30, 2024









## GUC Investments Portfolio Summary by Issuer September 30, 2024

| Issuer                       |                        | umber of<br>estments | Par<br>Value   | Remaining Cost | % of<br>Portfolio | Average<br>YTM 365 | Average Days<br>to Maturity |
|------------------------------|------------------------|----------------------|----------------|----------------|-------------------|--------------------|-----------------------------|
| Bank of America              |                        | 2                    | 4,708,145.44   | 4,708,145.44   | 4.02              | 0.009              | 1                           |
| Dogwood State Bank           |                        | 1                    | 10,833,853.49  | 10,833,853.49  | 9.25              | 5.190              | 1