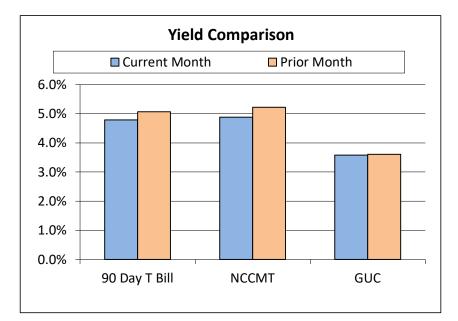

| C. | Portfolio Management | Fiscal Year 2024  | 4-25  | Fiscal Year 202   | 3-24         | Fiscal Year 2022-23 |       |  |
|----|----------------------|-------------------|-------|-------------------|--------------|---------------------|-------|--|
|    |                      | Interest Earnings | Yield | Interest Earnings | <u>Yield</u> | Interest Earnings   | Yield |  |
|    | July                 | \$391,317         | 3.52% | \$367,220         | 3.11%        | \$138,345           | 1.19% |  |
|    | August               | \$392,669         | 3.61% | \$408,588         | 3.09%        | \$150,839           | 1.17% |  |
|    | September            | \$369,439         | 3.58% | \$387,367         | 3.05%        | \$177,443           | 1.49% |  |