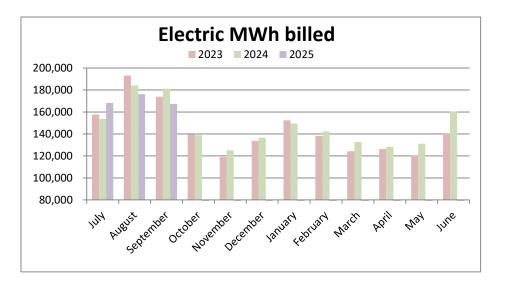

# **Customer Demand**

## GREENVILLE UTILITIES COMMISSION September 30, 2024 Preliminary

|      |                |               |                  |                  |                  |                       | YTD %         |                  |                  | YTD %         |
|------|----------------|---------------|------------------|------------------|------------------|-----------------------|---------------|------------------|------------------|---------------|
| III. | Volumes Billed |               | September 2024   | YTD FY 2024-25   | September 2023   | <u>YTD FY 2023-24</u> | <u>Change</u> | September 2022   | YTD FY 2022-23   | <u>Change</u> |
|      | Electric (kwh) |               | 167,342,831      | 511,848,648      | 181,161,935      | 518,895,921           | -1.4%         | 173,728,242      | 524,563,126      | -2.4%         |
|      | Water (kgal)   |               | 368,359          | 1,071,038        | 382,078          | 1,072,509             | -0.1%         | 367,722          | 1,096,738        | -2.3%         |
|      | Sewer (kgal)   |               | 270,661          | 766,452          | 272,163          | 777,923               | -1.5%         | 272,500          | 798,201          | -4.0%         |
|      | Gas (ccf)      | Firm          | 726,318          | 1,818,564        | 705,144          | 1,949,827             | -6.7%         | 719,202          | 1,899,174        | -4.2%         |
|      |                | Interruptible | <u>1,321,889</u> | <u>3,444,541</u> | <u>1,023,617</u> | <u>3,073,025</u>      | <u>12.1%</u>  | <u>1,192,597</u> | <u>3,162,155</u> | <u>8.9%</u>   |
|      |                | Total         | 2,048,207        | 5,263,105        | 1,728,761        | 5,022,852             | 4.8%          | 1,911,799        | 5,061,329        | 4.0%          |