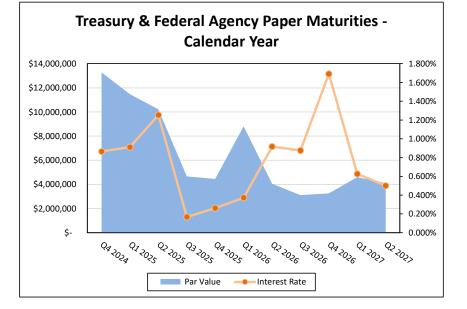

%<br>0.0%<br>0.0%<br>39.8%<br>16.4%<br>20.7%<br>0.0%<br>0.2%<br>0.2%<br>0.0% | 93,853<br>12,534,965<br>3,586,291<br>-<br>6,152<br>174,371<br>-<br>-<br>-<br>-<br>-<br>-<br>-<br>-<br>-<br>-<br>-<br>-<br>-                                    | 202,061<br>507,159<br>1,427,638<br>271,113<br>268,002<br>550,000<br>3,105,498<br>35,991<br>1,750,000<br>10,000<br>25,000<br>10,000<br>\$ 8,597,818<br>8,038,984<br>4,120,973<br>1,300,000<br>970,300<br>136,000                 | 12/31/2024<br>6/30/2026<br>12/31/2025<br>6/30/2025<br>6/30/2025<br>6/30/2028<br>12/31/2026<br>12/31/2026<br>12/31/2028<br>3/31/2025<br>12/30/2025<br>6/30/2025<br>6/30/2025<br>6/30/2027<br>6/30/2028<br>6/30/2030 |

## Investment Portfolio Diversification September 30, 2024





## Cash and Investment Report September 30, 2024









## GUC Investments Portfolio Summary by Issuer September 30, 2024

| Issuer                       |                        | umber of<br>estments | Par<br>Value   | Remaining Cost | % of<br>Portfolio | Average<br>YTM 365 | Average Days<br>to Maturity |
|------------------------------|------------------------|----------------------|----------------|----------------|-------------------|--------------------|-----------------------------|
| Bank of America              |                        | 2                    | 4,708,145.44   | 4,708,145.44   | 4.02              | 0.009              | 1                           |
| Dogwood State Bank           |                        | 1                    | 10,833,853.49  | 10,833,853.49  | 9.25              | 5.190              | 1