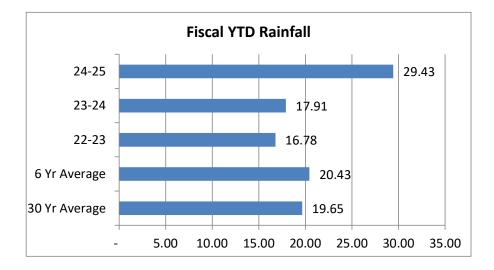

369)   | 1,266,678            |  |  |

## Budgetary Summary September 30, 2024 Preliminary

|               | YTD Actual   | Encumbrances | Total         | Total Budget  | Available Budget |
|---------------|--------------|--------------|---------------|---------------|------------------|
| Electric Fund | \$53,829,094 | \$65,980,179 | \$119,809,273 | \$206,003,822 | \$86,194,549     |
| Water Fund    | 6,350,463    | 2,379,896    | 8,730,359     | 27,367,150    | 18,636,791       |
| Sewer Fund    | 5,605,836    | 2,448,586    | 8,054,422     | 26,745,146    | 18,690,724       |
| Gas Fund      | 7,418,369    | 15,567,368   | 22,985,737    | 42,110,927    | 19,125,190       |
| Total         | \$73,203,762 | \$86,376,029 | \$159,579,791 | \$302,227,045 | \$142,647,254    |

## Weather





# **Customer Demand**









#### Greenville Utilities Commission Revenue and Expenses - Combined September 30, 2024 Preliminary

|                                  |        |              |               |               | Current Fisc | al Year       |               |               |          |               | Prior Fiscal Year |               |
|----------------------------------|--------|--------------|---------------|---------------|--------------|---------------|---------------|---------------|----------|---------------|-------------------|---------------|
|                                  |        |              |               | Variance      |              |               | Variance      | Total         | % of     |               |                   | Change        |
|