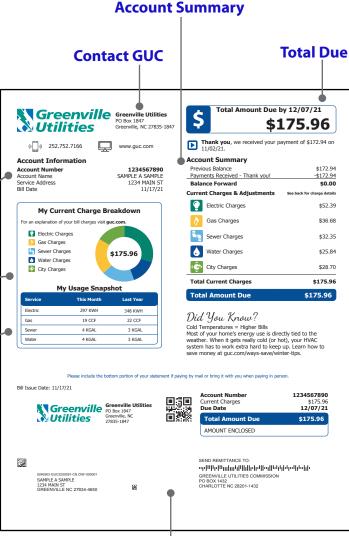

# **Greenville Utilities**

PO Box 1847 Greenville, NC 27835-1847

252.752.7166

www.guc.com

Your GUC bill includes a helpful account summary, current charge breakdown, and usage comparison. The layout has easy-to-read billing details so you are able to review your usage and charges more effectively. See the key features of the bill below.

#### **Account Identification**

# **Monthly Charge Breakdown**

Quick reference for how this month's current charges breakdown by services received.

### **Usage comparison**

Quick reference on how this month's usage compares with usage during the same month last year.

**Payment Stub** 

# **Current Charges**

Breakdown of how this month's current charges breakdown by services received.